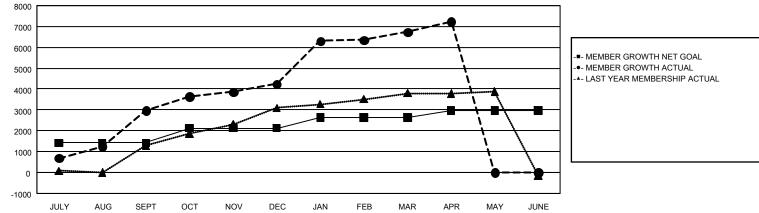

## GMT MONTHLY MEMBERSHIP PROGRESS REPORT

GAT Constitutional Area 5 - China

Results as of: 4/30/2024

REPORT DOES NOT INCLUDE CLUBS IN UNDISTRICTED AREAS.

| Clubs                 |               |           |               | Members               |                           |                         |                                                    |  |  |
|-----------------------|---------------|-----------|---------------|-----------------------|---------------------------|-------------------------|----------------------------------------------------|--|--|
| RESULTS FOR 2023-2024 |               |           |               | RESULTS FOR 2023-2024 |                           |                         |                                                    |  |  |
| QUARTER               | NEW CLUB GOAL | NEW CLUBS | DROPPED CLUBS | QUARTER               | MEMBER GROWTH<br>NET GOAL | MEMBER GROWTH<br>ACTUAL | DROPPED<br>MEMBERS ACTUAL<br>(including transfers) |  |  |
| JULY/AUG/SEPT         | 24            | 0         | 2             | JULY/AUG/SEPT         | 1,411                     | 3,496                   | 288                                                |  |  |
| OCT/NOV/DEC           | 0             | 10        | 3             | OCT/NOV/DEC           | 707                       | 1,698                   | 282                                                |  |  |
| JAN/FEB/MAR           | 15            | 24        | 0             | JAN/FEB/MAR           | 514                       | 2,796                   | 218                                                |  |  |
| APR/MAY/JUNE          | 6             | 6         | 1             | APR/MAY/JUNE          | 330                       | 603                     | 54                                                 |  |  |