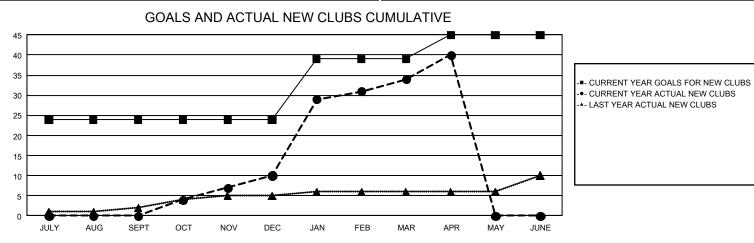

## GMT MONTHLY MEMBERSHIP PROGRESS REPORT

GAT Constitutional Area 5 - China

Results as of: 4/30/2024

REPORT DOES NOT INCLUDE CLUBS IN UNDISTRICTED AREAS.

| Clubs                 |               |           |               | Members               |                           |                         |                                                    |  |  |
|-----------------------|---------------|-----------|---------------|-----------------------|---------------------------|-------------------------|----------------------------------------------------|--|--|
| RESULTS FOR 2023-2024 |               |           |               | RESULTS FOR 2023-2024 |                           |                         |                                                    |  |  |
| QUARTER               | NEW CLUB GOAL | NEW CLUBS | DROPPED CLUBS | QUARTER               | MEMBER GROWTH<br>NET GOAL | MEMBER GROWTH<br>ACTUAL | DROPPED<br>MEMBERS ACTUAL<br>(including transfers) |  |  |
| JULY/AUG/SEPT         | 24            | 0         | 2             | JULY/AUG/SEPT         | 1,411                     | 3,496                   | 288                                                |  |  |
| OCT/NOV/DEC           | 0             | 10        | 3             | OCT/NOV/DEC           | 707                       | 1,698                   | 282                                                |  |  |
| JAN/FEB/MAR           | 15            | 24        | 0             | JAN/FEB/MAR           | 514                       | 2,796                   | 218                                                |  |  |
| APR/MAY/JUNE          | 6             | 6         | 1             | APR/MAY/JUNE          | 330                       | 603                     | 54                                                 |  |  |